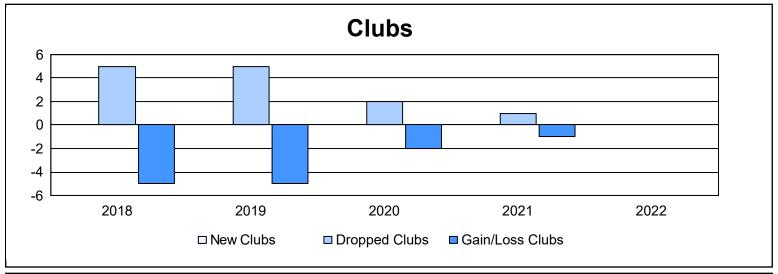

District 2 E1 As of June 2022 Cumulative

| Year      | New<br>Clubs | Dropped<br>Clubs | Gain/<br>Loss<br>Clubs | New<br>Members | Charter<br>Members | Reinstate<br>Members | Transfer<br>Members | Total<br>Member<br>Added | Total<br>Members<br>Dropped | Gain/<br>Loss<br>Members |
|-----------|--------------|------------------|------------------------|----------------|--------------------|----------------------|---------------------|--------------------------|-----------------------------|--------------------------|
| 2017-2018 | 0            | 5                | -5                     | 130            | 1                  | 3                    | 5                   | 139                      | 205                         | -66                      |
| 2018-2019 | 0            | 5                | -5                     | 93             | 0                  | 2                    | 4                   | 99                       | 174                         | -75                      |
| 2019-2020 | 0            | 2                | -2                     | 80             | 0                  | 7                    | 7                   | 94                       | 132                         | -38                      |
| 2020-2021 | 0            | 1                | -1                     | 96             | 0                  | 4                    | 3                   | 103                      | 118                         | -15                      |
| 2021-2022 | 0            | 0                | 0                      | 121            | 0                  | 2                    | 4                   | 127                      | 123                         | 4                        |
| Average   | 0            | 3                | -3                     | 104            | 0                  | 4                    | 5                   | 112                      | 150                         | -38                      |