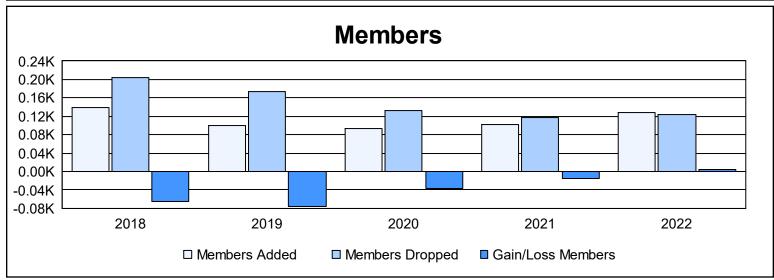

District 2 E1 As of June 2022 Cumulative

| Year      | New<br>Clubs | Dropped<br>Clubs | Gain/<br>Loss<br>Clubs | New<br>Members | Charter<br>Members | Reinstate<br>Members | Transfer<br>Members | Total<br>Member<br>Added | Total<br>Members<br>Dropped | Gain/<br>Loss<br>Members |
|-----------|--------------|------------------|------------------------|----------------|--------------------|----------------------|---------------------|--------------------------|-----------------------------|--------------------------|
| 2017-2018 | 0            | 5                | -5                     | 130            | 1                  | 3                    | 5                   | 139                      | 205                         | -66                      |
| 2018-2019 | 0            | 5                | -5                     | 93             | 0                  | 2                    | 4                   | 99                       | 174                         | -75                      |
| 2019-2020 | 0            | 2                | -2                     | 80             | 0                  | 7                    | 7                   | 94                       | 132                         | -38                      |
| 2020-2021 | 0            | 1                | -1                     | 96             | 0                  | 4                    | 3                   | 103                      | 118                         | -15                      |
| 2021-2022 | 0            | 0                | 0                      | 121            | 0                  | 2                    | 4                   | 127                      | 123                         | 4                        |
| Average   | 0            | 3                | -3                     | 104            | 0                  | 4                    | 5                   | 112                      | 150                         | -38                      |